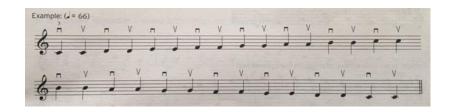

RY**

| Type of Scale      | Mon              | Tue              | Wed              | Thu              | Fri              | Sat              |
|--------------------|------------------|------------------|------------------|------------------|------------------|------------------|
| Major scale        | D                | Α                | С                | G                | D/A              | C/G              |
| Major arpeggio     | D                | Α                | С                | G                | D/A              | C/G              |
| Minor scale phrase | D                | D                | D                | D                | D                | D                |
| Double Stops       | Open Strings     |
| Bowing Exercise    | Own choice Scale |

## **Bowing exercise**



## **Double stops**



**LISTEN / WATCH** when you play!